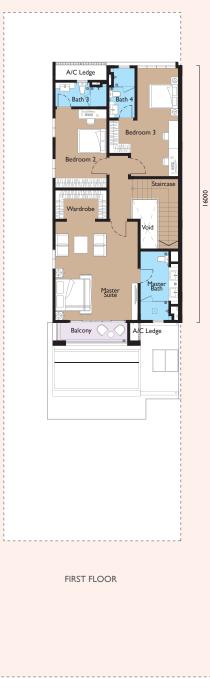

GROUND FLOOR

Car Porch Length • 8.40m - 10.5m • 7.96m - 8.90m • 12.2m - 15.5m

| n | ٠ | <b>9.90</b> m |
|---|---|---------------|
| n | ٠ | I 2.7m        |
| n | • | 7.24m         |

|   | 7.70111 |  |
|---|---------|--|
| • | I 2.7m  |  |
| • | 7.24m   |  |

| **** | Guest Bath<br>Bedroom<br>Breakfast Area |
|------|-----------------------------------------|
| *    | Staircase                               |
| *    |                                         |
| *    |                                         |

GROUND FLOOR