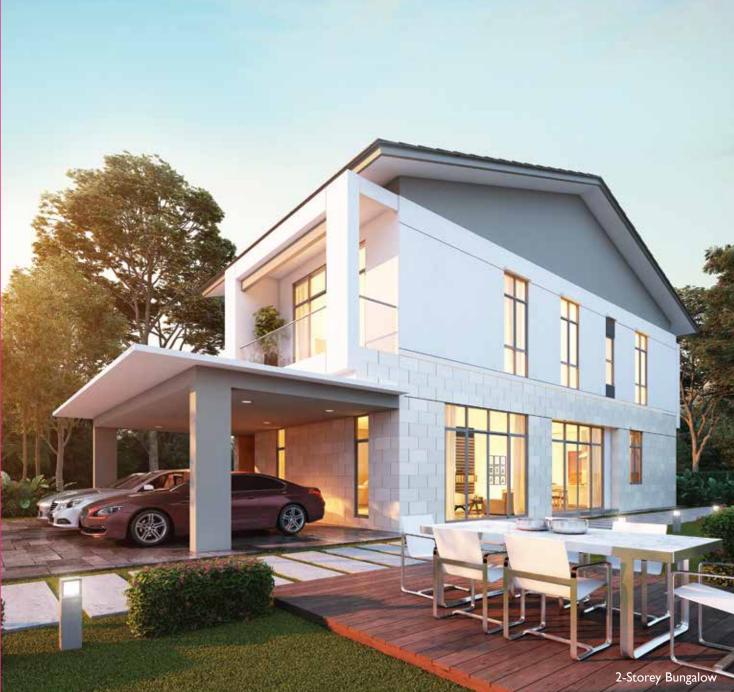

## 2-STOREY BUNGALOW

| 5+1 | Bedrooms | 4 + 2 Bathrooms |
|-----|----------|-----------------|
|     |          |                 |

#### 2 units

| Land Size     | : from 52' x 105' |
|---------------|-------------------|
| Built-up Area | : 3,981 sq.ft.    |

7923

FIRST FLOOR

From LEKAS

CYBERJAYA From KLIA