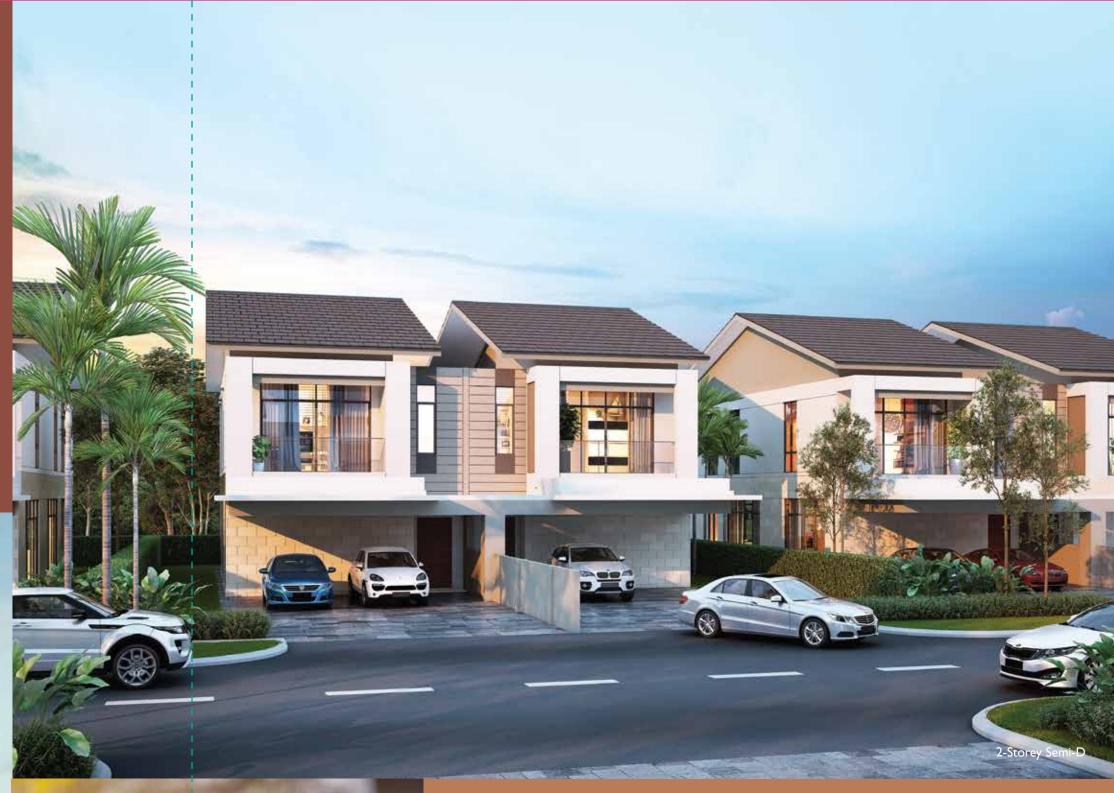

### 2-STOREY SEMI-D

| 4+1 | Bedrooms | 4 +   [ | Bathrooms |
|-----|----------|---------|-----------|
| 20  | units    |         |           |

| Land Size     | : from 36' x 107' |
|---------------|-------------------|
| Built-up Area | : 3,249 sq.ft.    |