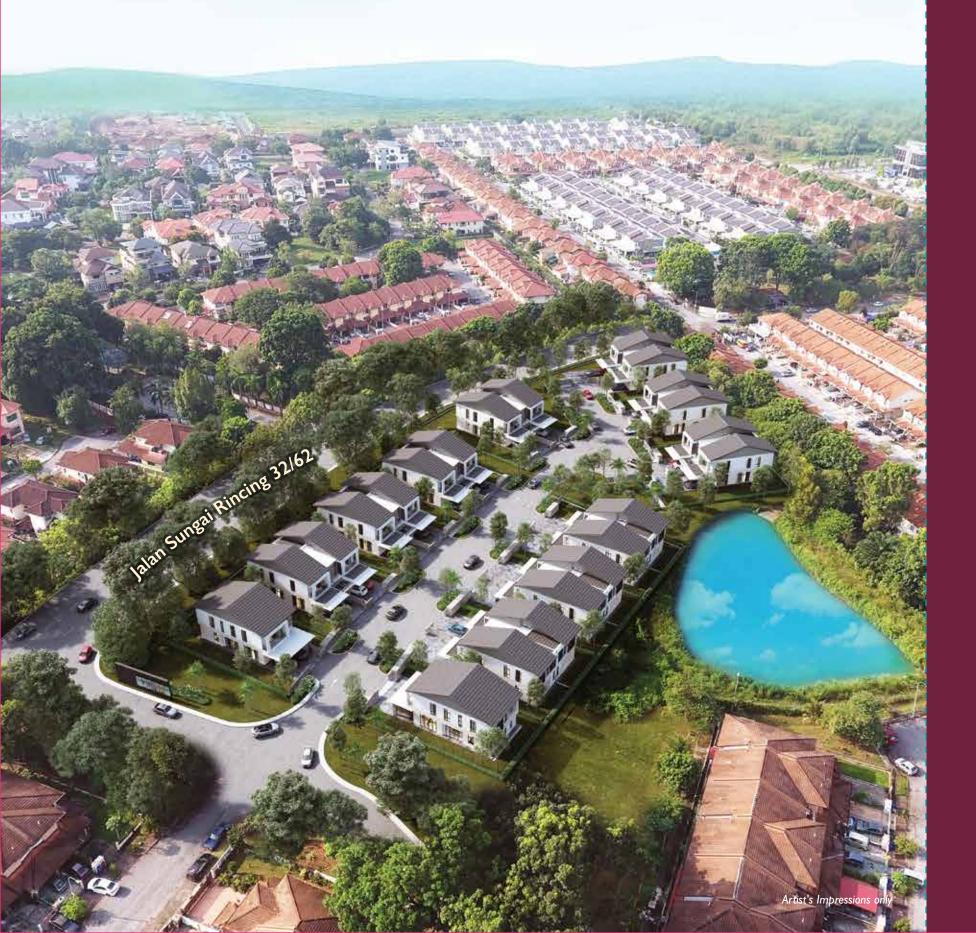

#### BUKIT RIMAU FINAL PHASE LANDED HOMES

Villa 22 is part of the larger 365 acres development Bukit Rimau township, located within 3 major cities, namely Subang Jaya, Klang & Shah Alam. Bukit Rimau is one of the greenest suburbs in Selangor, comprising over 43 acres of parklands, pocket gardens, lush tropical vegetation, and recreational facilities. The different precincts and parklands are interconnected by pedestrian and cycle pathways.

# Freehold development

20 Semi-D

Villa 22, an exclusive address within the affluent township of Bukit Rimau, is easily connected to major cities and prime destinations via a network of major highways.

It is also a low-density community consisting only 22 units landed homes, sprawled over 3 acres of Freehold land and carefully designed with a single entry point for peace-of-mind.