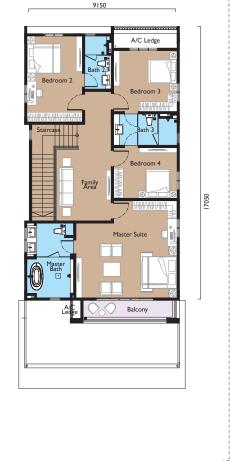

## 2-STOREY BUNGALOW

| 5+1 | Bedrooms | 4 + 2 Bathrooms |
|-----|----------|-----------------|
|     |          |                 |

#### 2 units

| Land Size     | : from 52' x 105' |
|---------------|-------------------|
| Built-up Area | : 3,981 sq.ft.    |

7923

FIRST FLOOR

From LEKAS

CYBERJAYA From KLIA