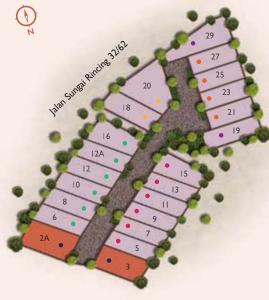

## Site Plan

|                   | 7923           | _        |
|-------------------|----------------|----------|
| <b>k</b> ⊕ (<br>* | ******         | していたという  |
|                   |                |          |
| k                 | Yard / Kitchen | ł        |
|                   | Breakfast Area | ]        |
| >                 | Guest          |          |
| >                 |                | 5        |
| <b>)</b>          |                | <u>2</u> |
| *                 |                | 2        |
| K                 |                |          |
| k                 |                |          |
| K<br> }           | Living         |          |
| 28<br>2           | Foyer          | 00 0     |
| ۲                 | Entrance       |          |
|                   |                |          |
|                   |                | !        |
| <b>₹</b><br>}     | Carporch       |          |
|                   |                | _        |
|                   |                |          |
|                   |                |          |
|                   |                |          |
|                   |                |          |
|                   |                |          |