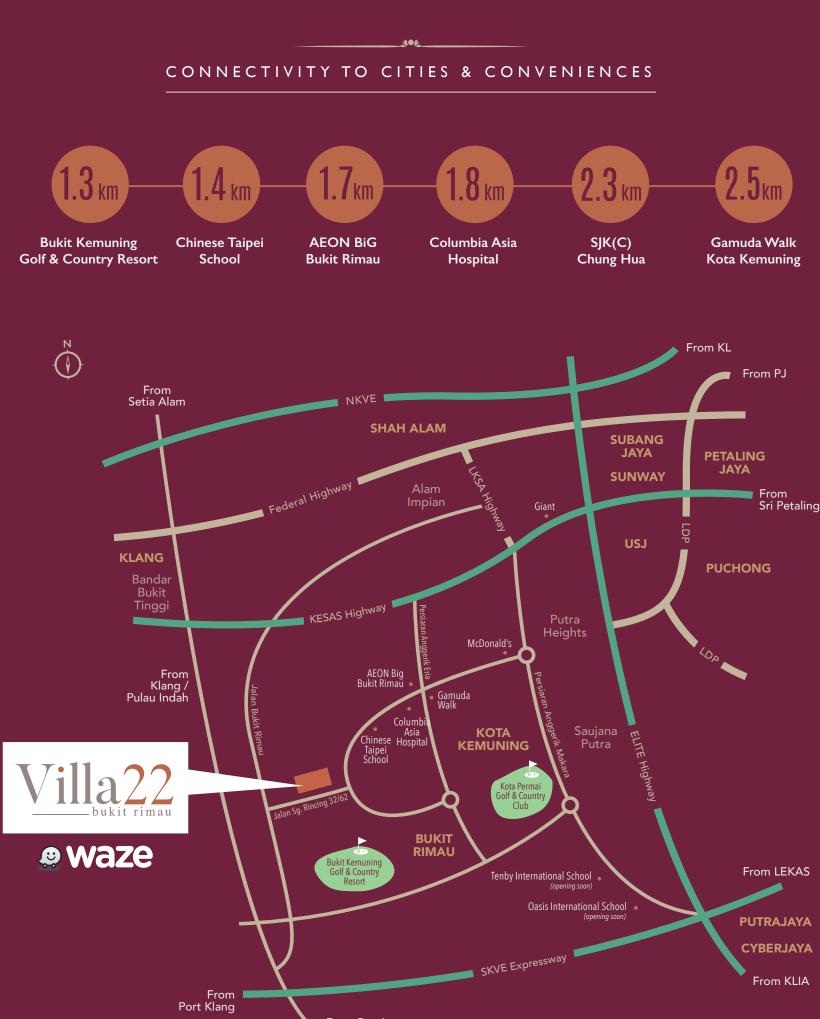

#### BUKIT RIMAU FINAL PHASE LANDED HOMES

Villa 22 is part of the larger 365 acres development Bukit Rimau township, located within 3 major cities, namely Subang Jaya, Klang & Shah Alam. Bukit Rimau is one of the greenest suburbs in Selangor, comprising over 43 acres of parklands, pocket gardens, lush tropical vegetation, and recreational facilities. The different precincts and parklands are interconnected by pedestrian and cycle pathways.

Bukit Rimau is also accessible to a host of leisure, recreational and educational facilities.

BUKIT RIMAU DEVELOPMENT SDN BHD (301067-U) evel 19, Pavilion Tower, No.75, Jalan Raja Chulan, 50200 Kuala Lumpur, Malaysia. T +603 2088 2888 F +603 2088 2828 E marketing@malton.com.my

# Freehold development

20 Semi-D

Villa 22, an exclusive address within the affluent township of Bukit Rimau, is easily connected to major cities and prime destinations via a network of major highways.

It is also a low-density community consisting only 22 units landed homes, sprawled over 3 acres of Freehold land and carefully designed with a single entry point for peace-of-mind.